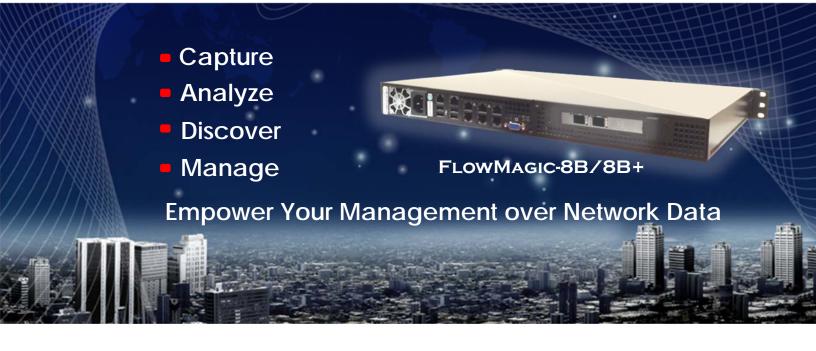

# FlowMagic - 8B/8B+

FlowMagic Series Enteral Level Network Traffic Visibility and Analytic Appliance

Advanced High Performance, Integrated Wire to View, Wire to Storage Network Visibility and Analytical Appliance, Answering Who, When, What, Where and How At Your Finger Tips. Mini 1U Design and Lowest TCO.

## FlowMagic-8B/8B+

Unified Network Visibility

Essential Tool in Network Monitoring and Forensic Infrastructure

Zero Packet Loss for Line Rate Minimum Size Packet

Flexible Traffic Capture Modes, Operate at Gigabit and/or Ten Gigabit Mode