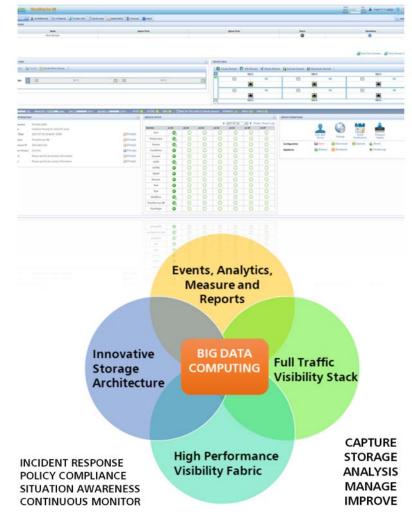

#### Next Generation Device For Total Network Visibility

The InfiniCORE<sup>™</sup> FlowMagic-8B/8B+ is purposefully designed to solve high speed visibility and analytical issues that today's network administrators and engineers are facing during their daily tasks. Powered by its unified visibility architecture, the FlowMagic-8B/8B+ is a cost effective yet powerful platform for wire speed network traffic capturing, archiving, analyzing and diagnosis tasks. It is a remarkably easy to use tool with rich analytical features that can linearly scale its storage capability and capturing capabilities.

#### Streamlined, Outstanding Software Package

The FlowMagic-8B/8B+ is powered by InfiniOS with comprehensive functionalities available directly in Web Based GUI for management, visibility and analytics. InfiniOS has comprehensive role-based right management to support authorized and differentiated visibility into the data.

#### **Discover The Power of Big Liquid Data**

When data is readily available and properly presented, issues can be discovered faster and resolved quickly. The FlowMagic-8B/8B+ is a compact miniature enteral level appliance in its class that enables customers to archive, analyze and comprehend the data in complex network environment quickly and efficiently. The rich analytical features built into the appliance provides a whole new way to help customers to solve network glitches and to ensure the quality of service.