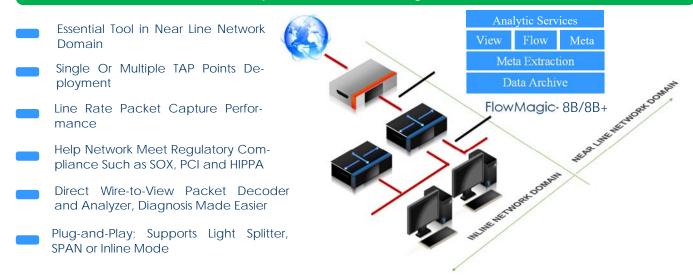

#### Unified Visibility, Whenever You Need It and Wherever You Need It In Your Network

 Cost Effective Packet Level Diagnosis Tool for Network Administrators and Engineers
Support Sharing Across Multi-User and Work Group with Reservation Management
Plug and Play. Inline Visibility
Lossless high performance Data Capture and Analysis
Easy to Use WebUI Similar to Wireshark<sup>™</sup> for Packet Viewing and Analysis

Wide Range of Media support: 1G, 10G, 10G-DAC, 1G-SGMII

 Integrated Packet Decoder; Gain
Instant View Over Packets with Rich Display Filter Support

Rich Built-in Analytic Tools that ProvidesEnd Points, Conversation and Content Information

Downstream Tool Integration with Data Export in PCAP format

- Integrated Network Performance Monitoring
- Role Based Visibility Management

Programmable API to Automate Operation Tasks and Analysis

Compact Mini 1U, Powerful yet Cost Effective, Low Power Design, Low TCO, Green and Environmental Friendly