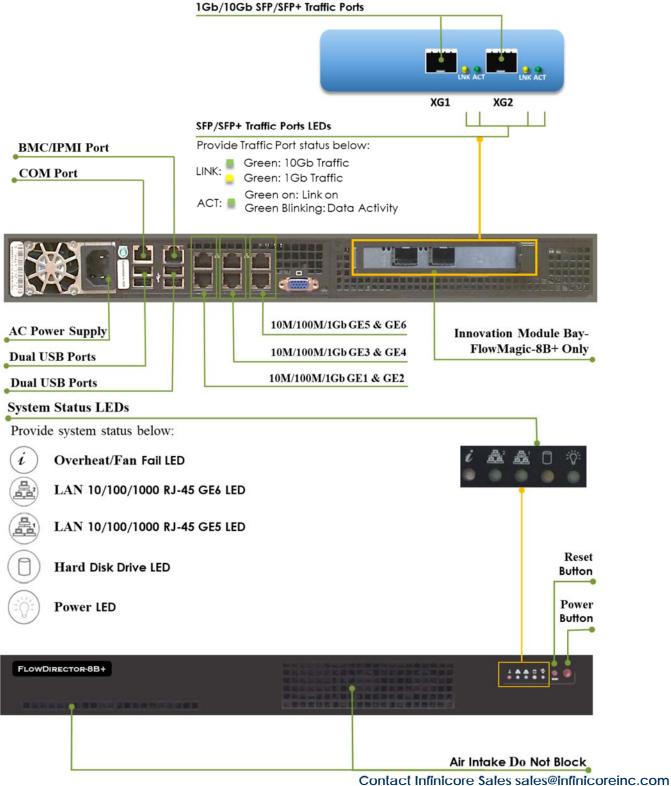

#### **Unified Traffic Visibility Architecture**

6 10Mb/ 100Mb/1Gb RJ45 Ports and 1 Optional Capture Module with a Wide Selection of Port Specifications

 Lossless Line Rate Capture with Filters
Gain Instant View Over Packets with Display Filter Support

## FlowMagic-8B/8B+

Unified Network Visibility

Essential Tool in Network Monitoring and Forensic Infrastructure

Zero Packet Loss for Line Rate Minimum Size Packet

Flexible Traffic Capture Modes, Operate at Gigabit and/or Ten Gigabit Mode

Wide Range of Media support: 1G, 10G, 10G-DAC, 1G-SGMII

 Integrated Packet Decoder; Gain
Instant View Over Packets with Rich Display Filter Support

Rich Built-in Analytic Tools that ProvidesEnd Points, Conversation and Content Information