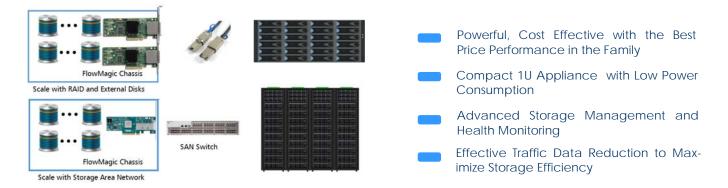

#### Min 1U Design and Lower TCO

1U Rack Mountable Best Price Performance in the Family

Advanced High Performance, Integrated Wire to View, Wire to Storage Network Visibility and Analytical Appliance, Answering Who, When, What, Where and How At Your Finger Tips. Mini 1U Design and Lowest TCO.

Downstream Tool Integration with Data Export in PCAP format

- Integrated Network Performance Monitoring
- Role Based Visibility Management

Programmable API to Automate Operation Tasks and Analysis

Compact Mini 1U, Powerful yet Cost Effective, Low Power Design, Low TCO, Green and Environmental Friendly